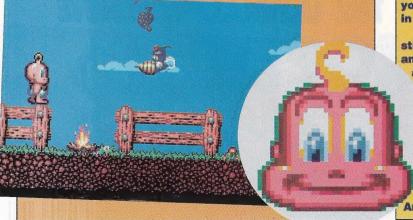

OUR EXCLUSIVE GUIDE TO THE ULTIMATE MACHINE

- ( CASTLE

COPENHAGEN COMPO p.15

THE GALLUP SOFTWARE CHARTS EXCLUSIVE TO GAMES-X

et set for the adventures of the world's cutest video game character. You can forget your Italian plumbers and spikey rodents - here comes Baby Jo! Available from Loriciels sometime in November, Baby Jo in Going Home is a platform fanatic's dream.

Staring as the cute little mite you'll have to find your way home where your worried folks are waiting for you. En route you'll encounter all manner of hazards set over a number of different areas.

In order to aid him on his quest Baby Jo also has a number of items which he may use to his advantage. Hidden thoughout the levels Jo may collect rattles which he may throw at enemies, a comforting blanket which will temporarily provide invunerability, a super nappy which offers inproved speed and the all-important bottle which replaces lost energy.

During his journeys the toddler will encounter numerous baddies all out to put an end to his frolics. However, with his inbuilt charm and cuddliness Baby Jo will also make a host of new friends who'll help him in his mission. Throught danger ridden forests and dark troublesome caves he will come across all sorts of problems. Only you can help save him.

Baby Jo in Going Home will be released during November from French software house, Loriciels, The game will appear on the Atari ST, Commodore Amiga and all IBM PC compatibles.